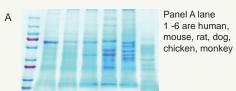

# **Universal protein lysates**

Universal protein lysate is the total protein isolated from whole tissue sources of human, monkey, dog, mouse, and rat.

Fig. 3 Universal protein lysate.

Sample Preparation for Diagnostics & Life Science