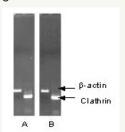

## Universal cDNA

Universal cDNA is prepared from major organs of both male and female donors. cDNA is reverse transcribed from BioChain's Universal RNA and is free of genomic DNA contamination.

Fig.1 (left) The stability of cDNA is shown by similar intensity of two gene bands on 1% agarose gel. Panel A and B are different lots of human universal cDNA.