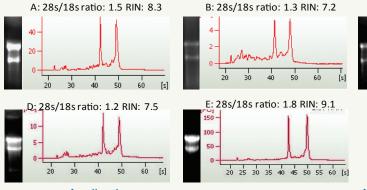

# C: 28s/18s ratio: 1.3 RIN: 7.2 30 20 10

Fig.2 The image of universal RNAs A: Dog B: Human C: Monkey D: Mouse E: Rat.