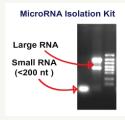

#### **MicroRNA** Isolation Kit

A rapid and flexible method for purification of small RNA molecules and isolation of large RNA.