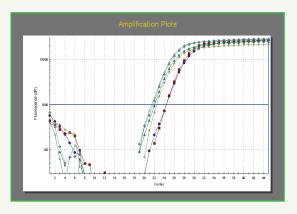

### MicroRNA real time RT-PCR Detection Kit

A NSCLC microRNA marker was detected by BioChain's real-time RT-PCR kit, showing comparable specificity and sensitivity to competitors' kits