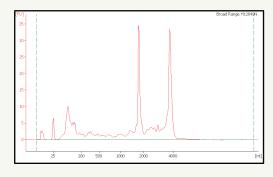

### **Total RNA Extraction Kit**

A fast method for isolating total RNAs without losing microRNAs

#### **MicroRNA** Isolation Kit

A rapid and flexible method for purification of small RNA molecules and isolation of large RNA.