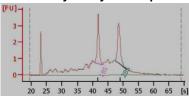

## **Product Image:**

Fig. 1 Total RNA was analyzed by electrophoresis on 1% agarose gel

rRNA Ratio [28s/18s] 1.1; RIN: 7.2 Fig. 2 Total RNA was analyzed by Agilent bio-chip

FOR IN VITRO RESEARCH USE ONLY