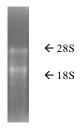

## **Product Image:**

Fig. 1 Total RNA was analyzed by electrophoresis on 1% agarose gel

rRNA Ratio [28s/18s] 1.1; RIN: 7.2 Fig. 2 Total RNA was analyzed by Agilent bio-chip

FOR IN VITRO RESEARCH USE ONLY