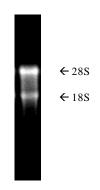

## **Product Image:**

Fig. 1 Total RNA was analyzed by electrophoresis on 1% agarose gel

FOR IN VITRO RESEARCH USE ONLY

APPROVED BY: