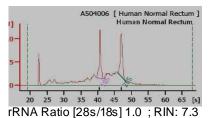

## **Product Image:**

Fig. 1 Total RNA was analyzed by electrophoresis on 1% agarose gel

Fig. 2 Total RNA was analyzed by Agilent bio-chip

FOR IN VITRO RESEARCH USE ONLY

APPROVED BY: