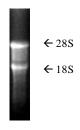

## **Product Image:**

Fig. 1 Total RNA was analyzed by electrophoresis on 1% agarose gel

Fig. 2 Total RNA was analyzed by Agilent bio-chip

FOR IN VITRO RESEARCH USE ONLY

APPROVED BY: