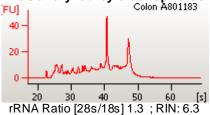

## **Product Image:**

Fig.1 Total RNA was analyzed by electrophoresis on 1% agarose gel

Fig. 2 Total RNA was analyzed by Agilent bio-chip

FOR IN VITRO RESEARCH USE ONLY

APPROVED BY: <