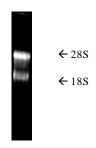

## **Product Image:**

Fig.1 Total RNA was analyzed by electrophoresis on 1% agarose gel

Fig. 2 Total RNA was analyzed by Agilent bio-chip

FOR IN VITRO RESEARCH USE ONLY

APPROVED BY: <