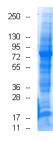

Clinical Diagnosis: Normal

Packaging: 1 mg per vial; Concentration: 5 mg/ml.

Quality Control: Protein lysate is verified on SDS-PAGE comparing to standard protein lysate.

FOR IN VITRO RESEARCH USE ONLY

APPROVED BY: Chig Work