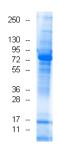

Quality Control: Protein lysate is verified on SDS-PAGE comparing to standard protein lysate.

MW (kDa)

FOR IN VITRO RESEARCH USE ONLY

APPROVED BY: Chig Work