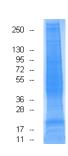

## Clinical Diagnosis: Normal

Packaging: 1 mg per vial; Concentration: 5 mg/ml.

Quality Control: Protein lysate is verified on SDS-PAGE comparing to standard protein lysate.

FOR IN VITRO RESEARCH USE ONLY