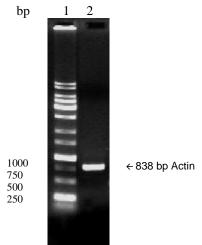

## **Product Image:**

The synthesized cDNA was used as template for PCR amplification of  $\beta$ -actin gene. A 838 bp  $\beta$ -actin band was visualized on 2% agarose gel.

FOR IN VITRO RESEARCH USE ONLY