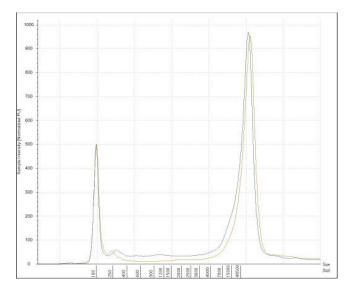

Figure 1. TapeStation results for kidney sample using XtractPure Kit on Anaprep 48 (blue) vs the competitor (yellow), showing excellent results in terms of integrity.

Figure 2. TapeStation results for colon samples using XtractPure Kit on Anaprep 48 (blue) vs the competitor