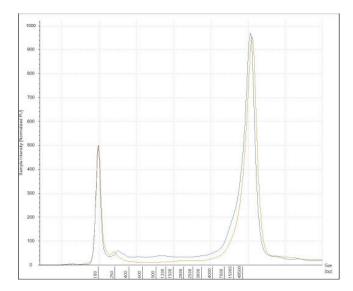

Figure 1. TapeStation results for kidney sample using XtractPure Kit on Anaprep 48 (blue) vs the competitor (yellow), showing excellent results in terms of integrity.

Figure 2. TapeStation results for colon samples using XtractPure Kit on Anaprep 48 (blue) vs the competitor