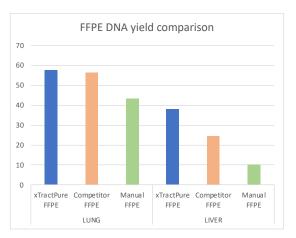

# Extract DNA with confidence using BioChain's xTractPure FFPF DNA Extraction Kit

| Lung  | xTractPure on<br>Anaprep 48          | 57.6 | 1.82 | 1.82 |
|-------|--------------------------------------|------|------|------|
|       | Competitor kit on<br>KingFisher Flex | 56.5 | 1.79 | 1.45 |
|       | Manual FFPE                          | 43.5 | 1.76 | 1.64 |
| Liver | xTractPure on<br>Anaprep 48          | 38.3 | 1.82 | 1.28 |
|       | Competitor kit on<br>KingFisher Flex | 24.5 | 1.01 | 1.07 |
|       | Manual FFPE                          | 10.2 | 1.88 | 1.66 |

Figure 1. The xTractPure FFPE DNA Extraction Kit has been tested side-by-side with major competitors' kits, showing compelling results that highlighting its efficiency and reliability in FFPE DNA extraction.

### **Applications**

- NGS
- qPCR
- Genomics
- Automated Nucleic Acid Extraction

Figure 2. The xTractPure kit stands out for its superior performance, showcasing higher yields and offering clear evidence of its superiority over competitors in analyzing liver and lung FFPE samples.