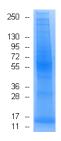

Clinical Diagnosis: Neurofibroma

Packaging: 1 mg per vial; Concentration: 5 mg/ml.

Quality Control: Protein lysate is verified on SDS-PAGE comparing to standard protein lysate.

MW (kDa)

FOR IN VITRO RESEARCH USE ONLY