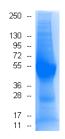

## Clinical Diagnosis: Normal

Packaging: 1 mg per vial; Concentration: 5 mg/ml.

Quality Control: Protein lysate is verified on SDS-PAGE comparing to standard protein lysate.

MW (kDa)

FOR IN VITRO RESEARCH USE ONLY