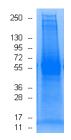

Clinical Diagnosis: Normal

Packaging: 1 mg per vial; Concentration: 5 mg/ml.

**Quality Control:** Protein lysate is verified on SDS-PAGE comparing to standard protein lysate.

MW (kDa)

FOR IN VITRO RESEARCH USE ONLY