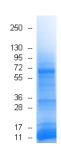

Clinical Diagnosis: Normal

Packaging: 1 mg per vial; Concentration: 5 mg/ml.

Quality Control: Protein lysate is verified on SDS-PAGE comparing to standard protein lysate.

FOR IN VITRO RESEARCH USE ONLY

**APPROVED BY:** 