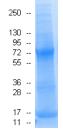

 Tissue Type:
 Normal
 Adult
 Fetal
 Tumor
 Disease
 Cell Line

 Donor Information:
 Male:
 year(s) old
 Pool of
 donor(s)

Clinical Diagnosis: Normal

Packaging: 1 mg per vial; Concentration: 5 mg/ml.

**Quality Control:** Protein lysate is verified on SDS-PAGE comparing to standard protein lysate.

. .

MW (kDa)

FOR IN VITRO RESEARCH USE ONLY

**APPROVED BY:**