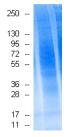

Packaging: 1 mg per vial; Concentration: 5 mg/ml.

Quality Control: Protein lysate is verified on SDS-PAGE comparing to standard protein lysate.

MW (kDa)

FOR IN VITRO RESEARCH USE ONLY

APPROVED BY: