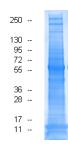

Quality Control: Protein lysate is verified on SDS-PAGE comparing to standard protein lysate.

MW (kDa)

FOR IN VITRO RESEARCH USE ONLY

APPROVED BY: \_\_\_\_\_