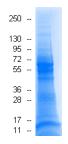

Clinical Diagnosis: Normal

Packaging: 1 mg per vial; Concentration: 5 mg/ml.

**Quality Control:** Protein lysate is verified on SDS-PAGE comparing to standard protein lysate.

MW (kDa)

FOR IN VITRO RESEARCH USE ONLY