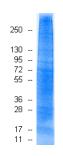

 Poil of \_\_\_\_\_\_donor(s)

Clinical Diagnosis: Alzheimer's Disease

Packaging: 1 mg per vial; Concentration: 5 mg/ml.

Quality Control: Protein lysate is verified on SDS-PAGE comparing to standard protein lysate.