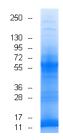

## Clinical Diagnosis: Normal

Packaging: 1 mg per vial; Concentration: 5 mg/ml.

Quality Control: Protein lysate is verified on SDS-PAGE comparing to standard protein lysate.

MW (kDa)

FOR IN VITRO RESEARCH USE ONLY