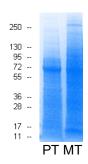

## **Data Sheet**

| Product Name: Matched Pair-Total Protein Lysate-<br>Human Primary Tumor and Metastatic Tumor (PM): Kidney                   |                                                                                                                               |
|-----------------------------------------------------------------------------------------------------------------------------|-------------------------------------------------------------------------------------------------------------------------------|
| Catalog No.: P8235142-PM                                                                                                    | Lot No.: B104004                                                                                                              |
| •                                                                                                                           | <ul><li>□ Monkey (Rh)</li><li>□ Guinea Pig</li><li>□ Porcine</li><li>□ Monkey (Cy)</li><li>□ Rabbit</li><li>□ Plant</li></ul> |
| Tissue Type: ☐ Normal ☐ Adult ☐                                                                                             | Fetal ■ Tumor □ Disease □ Cell Line                                                                                           |
| Donor Information:                                                                                                          |                                                                                                                               |
| Male: <u>56</u> year(s) old Female: year(s) old                                                                             | Pool of 1 donor(s) Pool of donor(s)                                                                                           |
| Pathological Diagnosis: Primary Tumor: Transitional cell carcinoma<br>Metastatic Tumor: Kidney tumor metastasize to bladder |                                                                                                                               |
| Packaging: Primary Tumor (PT): 0 Metastatic Tumor (MT): 0                                                                   | .2 mg per vial; <b>Concentration:</b> 5 mg/ml.<br>.2 mg per vial; <b>Concentration:</b> 5 mg/ml.                              |
| Quality Control: Protein lysate is verified on SDS-PAGE comparing to standard protein lysate.                               |                                                                                                                               |