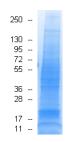

**Clinical Diagnosis: Multiple Sclerosis Disease** 

Packaging: 1 mg per vial; Concentration: 5 mg/ml.

Quality Control: Protein lysate is verified on SDS-PAGE comparing to standard protein lysate.

MW (kDa)