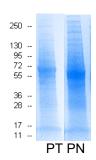

## **Data Sheet**

| Product Name: Matched Pair-Total Protein Lysate Human Primary Tumor and Normal Tissue (PP): Kidney                                                                                                    |    |
|-------------------------------------------------------------------------------------------------------------------------------------------------------------------------------------------------------|----|
| Catalog No.: P8235142-PP Lot No.: B112035                                                                                                                                                             |    |
| Species:       ■ Human       □ Mouse       □ Rat       □ Monkey (Rh)       □ Guinea Pig       □ Porcine         □ Bovine       □ Hamster       □ Dog       □ Monkey (Cy)       □ Rabbit       □ Plant |    |
| Tissue Type: ■ Normal □ Adult □ Fetal ■ Tumor □ Disease □ Cell Line                                                                                                                                   |    |
| Donor Information:         Male:       64       year(s) old       Pool of donor(s)         Female:       year(s) old       Pool of donor(s)                                                           |    |
| Clinical Diagnosis: Primary Tumor: Clear Cell Carcinoma<br>Adjacent Normal: Normal                                                                                                                    |    |
| Packaging: Primary Tumor: 0.2 mg per vial; Concentration: 5 mg/ml. Adjacent Normal: 0.2 mg per vial; Concentration: 5 mg/ml.                                                                          |    |
| Quality Control: Protein lysate is verified on SDS-PAGE comparing to standard protein lysate                                                                                                          | te |