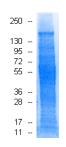

Packaging: 0.1 mg per vial; Concentration: 2 mg/ml.

Quality Control: Protein lysate is verified on SDS-PAGE comparing to standard protein lysate.

MW (kDa)

h **APPROVED BY:** 

FOR IN VITRO RESEARCH USE ONLY