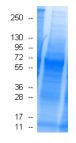

Clinical Diagnosis: Clear cell carcinoma

Packaging: 1 mg per vial; Concentration: 5mg/ml.

Quality Control: Protein lysate is verified on SDS-PAGE comparing to standard protein lysate.

MW (kDa)

FOR IN VITRO RESEARCH USE ONLY