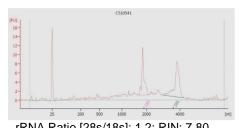

## **Data Sheet**

| Product Name: Total RNA                                             |                                       |                                                  |
|---------------------------------------------------------------------|---------------------------------------|--------------------------------------------------|
| Catalog No.: <u>R1234057-50</u>                                     | Lo                                    | ot No.: <u>C510541</u>                           |
| Species: ■ Human □ Mouse □ Bovine □ Hamster                         |                                       | h) □ Guinea Pig □ Porcine<br>y) □ Rabbit □ Plant |
| Tissue Type: ■ Normal ■Adu                                          | ılt □ Fetal □ Tumor                   | ☐ Disease ☐ Cell line                            |
| Tissue Name: Brain: Medulla o                                       | blongata                              |                                                  |
| Donor Information:                                                  |                                       |                                                  |
| Male: 82 Female:                                                    | _year(s) old<br>_year(s) old          | Pool of 1 donor(s) Pool of donor(s)              |
| Clinical Diagnosis: Normal                                          |                                       |                                                  |
| DNase I Treatment: ■ Ye                                             | es 🗆 No                               |                                                  |
| Components:  1. 50 μg total RNA per pack 2. Certificate of Analysis | kage; Concentration                   | 1.91 μg/μl.                                      |
| Product Image:                                                      |                                       |                                                  |
|                                                                     | <ul><li>← 28S</li><li>← 18S</li></ul> |                                                  |

Fig. 1 Total RNA was analyzed by Agilent bio-chip

rRNA Ratio [28s/18s]: 1.2; RIN: 7.80 Fig. 2 Total RNA was analyzed by Agilent bio-chip

FOR IN VITRO RESEARCH USE ONLY